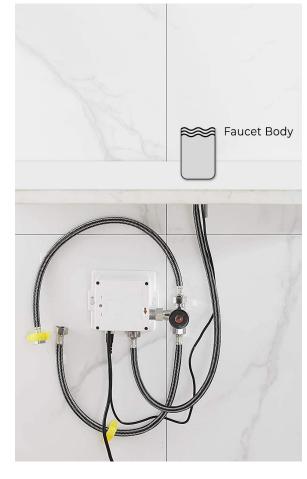

Flux: ≥0.07L/S

Power Supply: Box Transformer (BOX)

Temperature Mixer: Below Deck Manual Mixing Valve (BDM)

Factory Default Timeout: 30s Factory Default GPC: 0.75

Dia.of inlet / outlet pipe: G1/2"

Working pressure: 0.05 - 1.6 Mpa